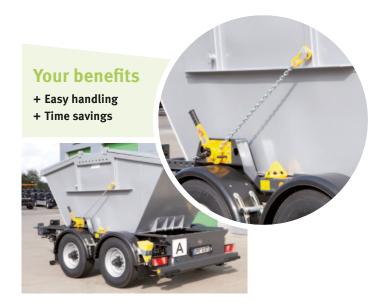

# Load securing **Safety-Fix**

Safety-Fix is a time-saving load securing version as an alternative to lashing with tensioning chains and offers a huge time advantage when securing the containers. The Mini Carrier in the version with Safety-Fix is equipped with an inwards-slanted console for ideal chain guiding.