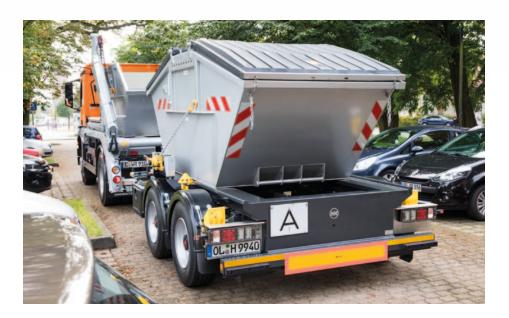

# **Combined** load securing

The skips are fastened on the Mini Carrier with combined load securing. The skips are secured against sliding in the direction of travel and to the sides with adjustable stops. The containers are locked to the rear on the rear container mounting block with transverse lashing.

# Your benefits + Flexible use + Secure fastening