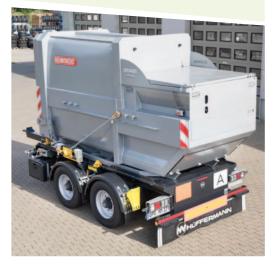

## **Mini Carrier**

The trailer for skip containers meets the requirements for any job with the HTS modular system.

The Mini Carrier is a manoeuvrable, payload-optimised trailer with a central axle design for skip containers according to DIN 30720 / 30720-1. It is specially designed for use on construction sites and in the disposal sector for short haul applications. The Mini Carrier packs a giant payload, is quickly hitched, and rolls with low fuel requirements. The Mini Carrier fits into parking spaces, so that the driver can quickly change containers in high-traffic city areas.