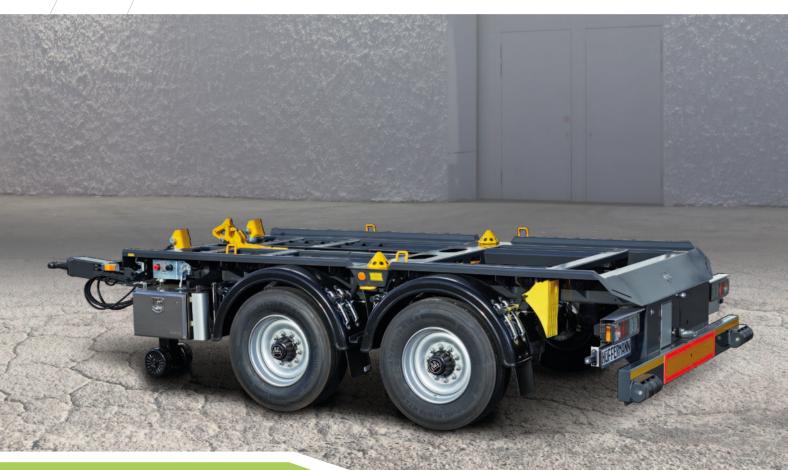

## **Mini Carrier**

The trailer for skip containers meets the requirements for any job with the HTS modular system.

The Mini Carrier is a manoeuvrable, payload-optimised trailer with a central axle design for skip containers according to DIN 30720 / 30720-1. It is specially designed for use on construction sites and in the disposal sector for short haul applications. The Mini Carrier packs a giant payload, is quickly hitched, and rolls with low fuel requirements. The Mini Carrier fits into parking spaces, so that the driver can quickly change containers in high-traffic city areas.

## **Mini Carrier – Versions**

The right solution for every application

Option: Special design for compactor equipment and special containers.