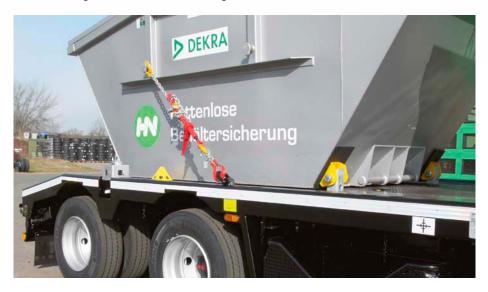

## **Combined load securing**

The set-down troughs are fastened on the Multi Carrier with combined load securing. The skips are secured against sliding in the direction of travel and to the sides with adjustable stops. The containers are locked to the rear on the rear container mounting block with transverse lashing. The load is lashed with 2 tensioning chains, which are fastened with a special self-locking oval eye on the rear container mounting block and lashed down at a lashing angle of  $35^{\circ} - 60^{\circ}$ . A chain shortener makes handling easier.

## Load securing Centring-Fix

Hüffermann attaches great importance to flexible and quick conversion of the load securing, to avoid time-consuming adjustments when dealing with different skip containers. With the Multi Carrier, the patented Centring-Fix makes it easy to adjust the side push-locks.