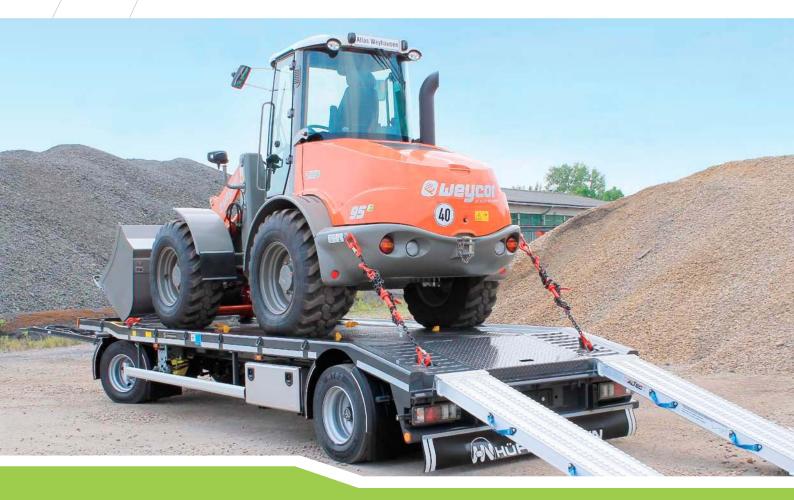

# **Multi Carrier**

The Multi Carrier is characterised by a high level of quality.

The multifunction trailer is a combination of a low-loader and transportation for swap bodies, a true multifunction talent. The multifunction talent performs countless tasks, and with its basic equipment, it can transport roller containers, palettes, pallet cages, long material, timber, trees, shrub-

long material, timber, trees, shrubbery, cars, lorries, transporters, forklifts, mini-excavators, wheel loaders as well as excavators with rubber tyres, and much more.

## **Multi Carrier**

The basic version of the two-axle Multi Carrier is designed for transporting roller containers and is available in four chassis lengths of 5,700 mm – 7,200 mm. The threeaxle version is available in three versions with a chassis length of up to 8,300 mm.