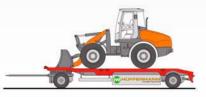

## Two axles for roller containers

Multi Carrier with two-axle design for roller containers and machines with a technical payload of 15,000 kg.

## Central axle design for roller containers

Multi Carrier with central axle design for roller containers and machines with a technical payload of 14,700 kg.