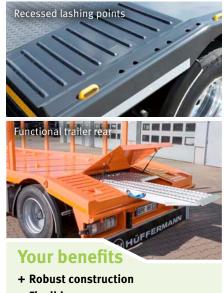

## **Combined load securing**

The set-down troughs are fastened on the Multi Carrier with combined load securing. The skips are secured against sliding in the direction of travel and to the sides with adjustable stops. The containers are locked to the rear on the rear container mounting block with transverse lashing. The load is lashed with 2 tensioning chains, which are fastened with a special self-locking oval eye on the rear container mounting block and lashed down at a lashing angle of  $35^{\circ} - 60^{\circ}$ . A chain shortener makes handling easier.

## **Multi-functional trailers**

As a standard, the multifunction trailer is designed with a storage compartment for the loading ramps

+ Flexible use