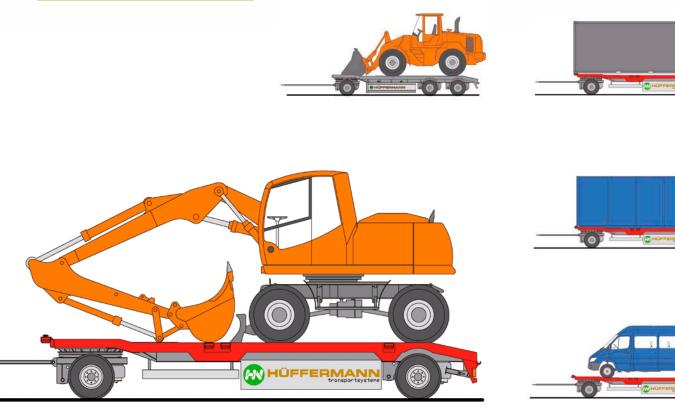

# **Multi Carrier**

The Multi Carrier is characterised by a high level of quality.

The multifunction trailer is a combination of a low-loader and transportation for swap bodies, a true multifunction talent. The multifunction talent performs countless tasks, and with its basic equipment, it can transport roller containers, palettes, pallet cages, long material, timber, trees, shrub-

long material, timber, trees, shrubbery, cars, lorries, transporters, forklifts, mini-excavators, wheel loaders as well as excavators with rubber tyres, and much more.

## Two axles for roller containers

Multi Carrier with two-axle design for roller containers and machines with a technical payload of 15,000 kg.

## Multi Carrier for roller and skip containers

With two- or three-axle design for roller containers and skips as well as machines. The vehicle is designed with a hitch that can be lowered for front loading.

### Pre-fabricated house or roof truss transport

The Multi Carrier in plateau design is especially constructed for transporting pallets, ballast weights, crane booms or roof trusses as well as prefabricated houses. The Multi Carrier is available with a chassis length of 8,300 mm or 9,300 mm.