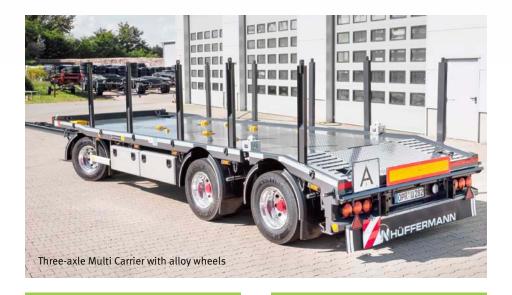

## **Multi Carrier**

The basic version of the two-axle Multi Carrier is designed for transporting roller containers and is available in four chassis lengths of 5,700 mm – 7,200 mm. The threeaxle version is available in three versions with a chassis length of up to 8,300 mm.

#### versions

Every multi-function trailer is unique, individually built from the trusted Hüffermann modular system to meet customer requirements. Four different chassis lengths are available, with two- or three-axle turntable design or central axle design.