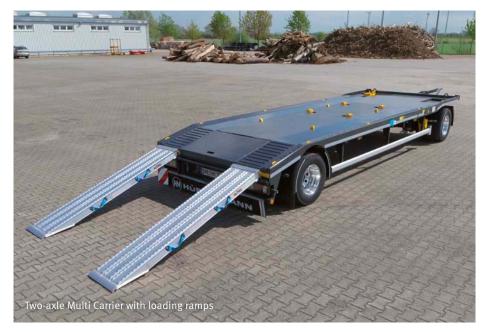

## **Multi-functional trailers**

As a standard, the multifunction trailer is designed with a storage compartment for the loading ramps

+ Flexible use