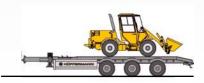

## Multi Carrier for roller and skip containers

With two- or three-axle design for roller containers and skips as well as machines. The vehicle is designed with a hitch that can be lowered for front loading.

HPA 2072 – ASK with height-adjustable drawbar device