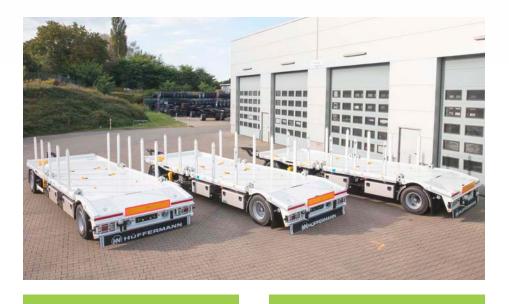

### Multi Carrier modular system

The Hüffermann modular construction offers two key advantages: individual design, which is tailored exactly to your requirements and high-quality production – 100% "Made in Germany" guaranteed. Hüffermann only uses first-class vehicle components from renowned manufacturers, so their durability pays off over the course of their service life. Why not contact us? We'd love to help you.

#### versions

Every multi-function trailer is unique, individually built from the trusted Hüffermann modular system to meet customer requirements. Four different chassis lengths are available, with two- or three-axle turntable design or central axle design.