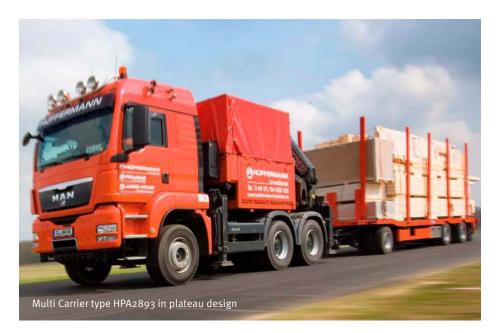

### Pre-fabricated house or roof truss transport

The Multi Carrier in plateau design is especially constructed for transporting pallets, ballast weights, crane booms or roof trusses as well as prefabricated houses. The Multi Carrier is available with a chassis length of 8,300 mm or 9,300 mm.