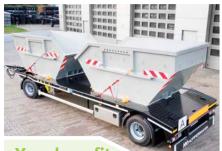

## Multi Carrier for roller and skip containers

With two- or three-axle design for roller containers and skips as well as machines. The vehicle is designed with a hitch that can be lowered for front loading.

## **Combined load securing**

The set-down troughs are fastened on the Multi Carrier with combined load securing. The skips are secured against sliding in the direction of travel and to the sides with adjustable stops. The containers are locked to the rear on the rear container mounting block with transverse lashing. The load is lashed with 2 tensioning chains, which are fastened with a special self-locking oval eye on the rear container mounting block and lashed down at a lashing angle of  $35^{\circ} - 60^{\circ}$ . A chain shortener makes handling easier.