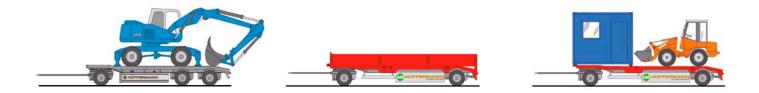

# **Multi Carrier**

The Multi Carrier is characterised by a high level of quality.

The multifunction trailer is a combination of a low-loader and transportation for swap bodies, a true multifunction talent. The multifunction talent performs countless tasks, and with its basic equipment, it can transport roller containers, palettes, pallet cages, long material, timber, trees, shrub-

long material, timber, trees, shrubbery, cars, lorries, transporters, forklifts, mini-excavators, wheel loaders as well as excavators with rubber tyres, and much more.

## Multi Carrier for roller and skip containers

With two- or three-axle design for roller containers and skips as well as machines. The vehicle is designed with a hitch that can be lowered for front loading.

### Pre-fabricated house or roof truss transport

The Multi Carrier in plateau design is especially constructed for transporting pallets, ballast weights, crane booms or roof trusses as well as prefabricated houses. The Multi Carrier is available with a chassis length of 8,300 mm or 9,300 mm.