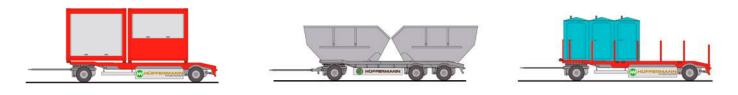

# **Multi Carrier**

The Multi Carrier is characterised by a high level of quality.

The multifunction trailer is a combination of a low-loader and transportation for swap bodies, a true multifunction talent. The multifunction talent performs countless tasks, and with its basic equipment, it can transport roller containers, palettes, pallet cages, long material, timber, trees, shrub-

long material, timber, trees, shrubbery, cars, lorries, transporters, forklifts, mini-excavators, wheel loaders as well as excavators with rubber tyres, and much more.

## Multi Carrier for roller and skip containers

With two- or three-axle design for roller containers and skips as well as machines. The vehicle is designed with a hitch that can be lowered for front loading.

### Pre-fabricated house or roof truss transport

The Multi Carrier in plateau design is especially constructed for transporting pallets, ballast weights, crane booms or roof trusses as well as prefabricated houses. The Multi Carrier is available with a chassis length of 8,300 mm or 9,300 mm.