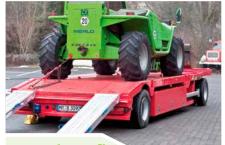

## Multi Carrier for roller and skip containers

With two- or three-axle design for roller containers and skips as well as machines. The vehicle is designed with a hitch that can be lowered for front loading.

HPA 2072 – ASK with height-adjustable drawbar device