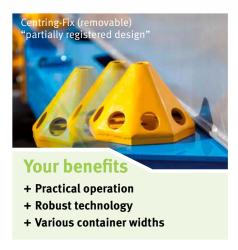

## Load securing Centring-Fix

Hüffermann attaches great importance to flexible and quick conversion of the load securing, to avoid time-consuming adjustments when dealing with different skip containers. With the Multi Carrier, the patented Centring-Fix makes it easy to adjust the side push-locks.