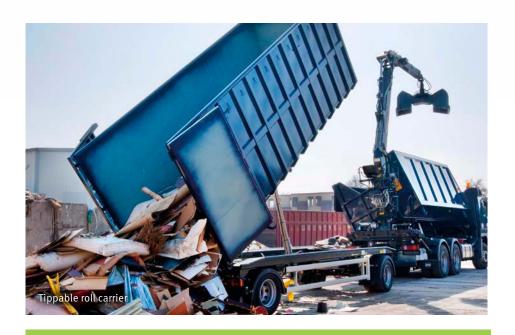

## Tippable roll carrier

Choose between a two-axle or three-axle chassis, for single or twin tyres. The basic set-up includes a height-adjustable drawbar

device for front loading, as well as a 280 bar single-circuit hydraulic system with a gimballed tipping cylinder.

# Tippable roll carrier with a central axis design

The vehicle is equipped with a retractable tow bar for front loading, specially designed for loading in narrow loading yards.

## Tippable roll carrier

For heavy bulk-goods containers, with an air-sprung 11,000 kg chassis and a permissible gross vehicle weight of 28,000 kg.

### **Roll carrier versions**

The right solution for every application

- + Gain time when empting containers
- + Front loading