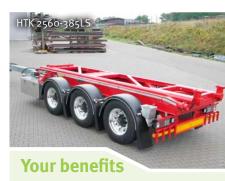

## **Your benefits**

- + Durable
- + Reduced wear to rolling surfaces
- + Safety when settling the container
- + Extremely robust

## **Longitudinal girder construction**

The longitudinal girder construction throughout (partly registered design) with optimised material strength ensures smooth container transport.

The low-wear rolling surface with rounded centring edge provides security and excels, even after longer periods of use, thanks to a consistently attractive appearance.