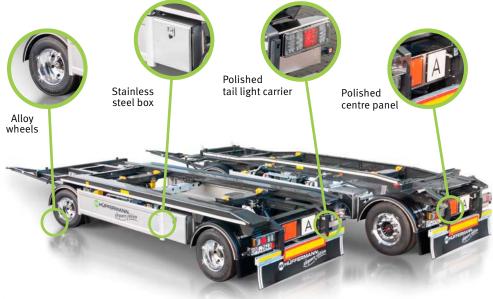

## **Longitudinal girder construction**

The longitudinal girder construction throughout (partly registered design) with optimised material strength ensures smooth container transport.

The low-wear rolling surface with rounded centring edge provides security and excels, even after longer periods of use, thanks to a consistently attractive appearance.

## **Your benefits**

- + Durable
- + Reduced wear to rolling surfaces
- + Safety when settling the container
- + Extremely robust

## **Load securing system**

A key issue that Hüffermann is always mulling over. Our patented, certified pneumatic 4-compartment container locking system proves this. It is quiet, low-maintenance, and easy to repair. And in practice, that shows! It is extremely reliable.

- + Durable
- + Low noise pollution
- + Low maintenance costs
- + Reliable securing of loads
- + Extremely robust
- + Many years of practical experience