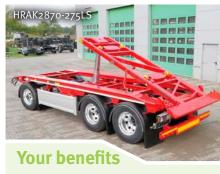

## **Tridem roll carrier**

The highest payloads with maximum manoeuvrability, that's the three-axle version of the central axle roll carrier with tipping function. 25 – 28t permissible gross vehicle weight, depending on national regulations.

- + Highly manoeuvrable
- + Saves space when loading

- + Robust construction
- + Payload giant
- + Easy handling

- + Good manoeuvrability
- + Robust construction
- + High payload

We set standards as the market-leading manufacturer, showing off our strengths with detailed solutions for complete systems.