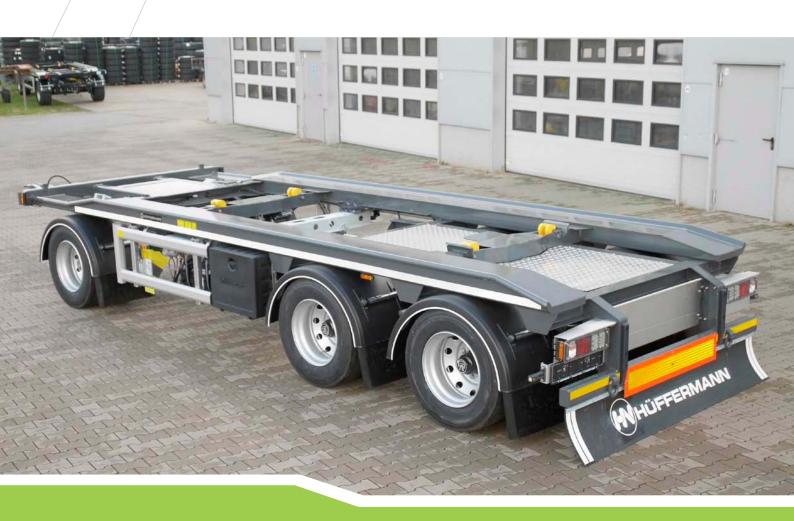

## **Roll Carrier**

The trailer for roller container transport, from the Hüffermann modular system, excels in every sphere.

Here at Hüffermann, we manufacture modern transport systems that are "Made in Germany". With the roll carrier, we've offered a robust, payload-optimised trailer for years, for the transport of roller containers in accordance with DIN 30722.

## **Longitudinal girder construction**

The longitudinal girder construction throughout (partly registered design) with optimised material strength ensures smooth container transport.

The low-wear rolling surface with rounded centring edge provides security and excels, even after longer periods of use, thanks to a consistently attractive appearance.

## **Load securing system**

A key issue that Hüffermann is always mulling over. Our patented, certified pneumatic 4-compartment container locking system proves this. It is quiet, low-maintenance, and easy to repair. And in practice, that shows! It is extremely reliable.