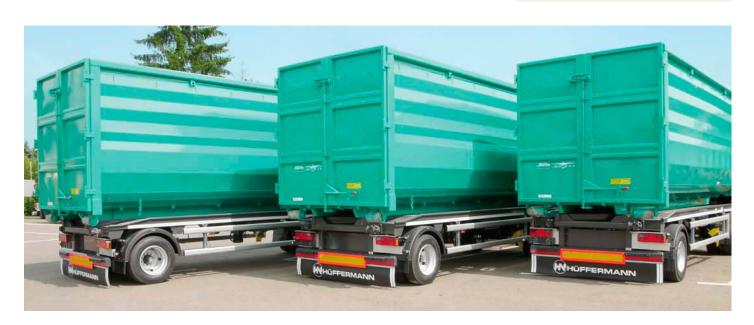

## On the road, with all container standards...

Hüffermann can offer decades of experience in container transport – not just in the field of DIN roller containers, but also in implementing the requirements of

our international customers. We supply transport solutions with two to five axles, from 10-42t permissible total weight – in Europe and overseas.

## **Your benefits**

- + Robust construction
- + Reliable securing of loads
- + Durable