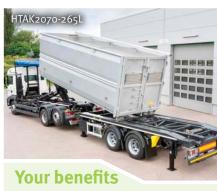

## Tippable roll carrier

Choose between a two-axle or three-axle chassis, for single or twin tyres. The basic set-up includes a height-adjustable drawbar

device for front loading, as well as a 280 bar single-circuit hydraulic system with a gimballed tipping cylinder.

## Tippable roll carrier

For heavy bulk-goods containers, with an air-sprung 11,000 kg chassis and a permissible gross vehicle weight of 28,000 kg.

### **Roll carrier versions**

The right solution for every application

- + Gain time when empting containers
- + Front loading