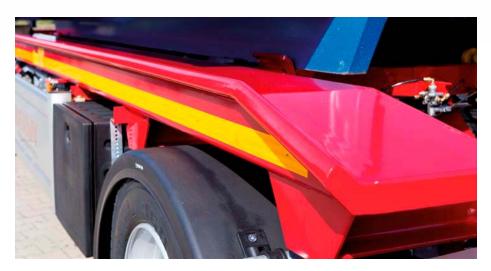

## **Longitudinal girder construction**

The longitudinal girder construction throughout (partly registered design) with optimised material strength ensures smooth container transport.

The low-wear rolling surface with rounded centring edge provides security and excels, even after longer periods of use, thanks to a consistently attractive appearance.

## **Your benefits**

- + Durable
- + Reduced wear to rolling surfaces
- + Safety when settling the container
- + Extremely robust