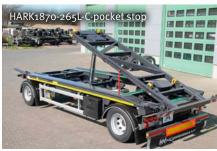

## **Roll carrier versions**

The right solution for every application

- + Universal solutions
- + Optimised for applications in confined spaces

## **Longitudinal girder construction**

The longitudinal girder construction throughout (partly registered design) with optimised material strength ensures smooth container transport.

The low-wear rolling surface with rounded centring edge provides security and excels, even after longer periods of use, thanks to a consistently attractive appearance.

## **Your benefits**

- + Durable
- + Reduced wear to rolling surfaces
- + Safety when settling the container
- + Extremely robust