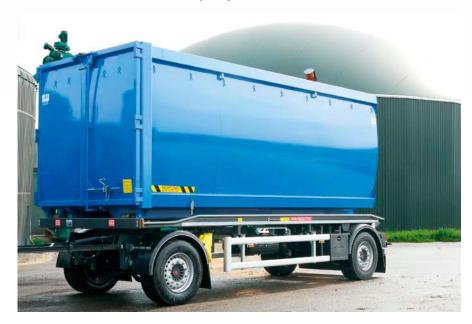

## On the road, with all container standards...

Hüffermann can offer decades of experience in container transport – not just in the field of DIN roller containers, but also in implementing the requirements of

our international customers. We supply transport solutions with two to five axles, from 10-42t permissible total weight – in Europe and overseas.