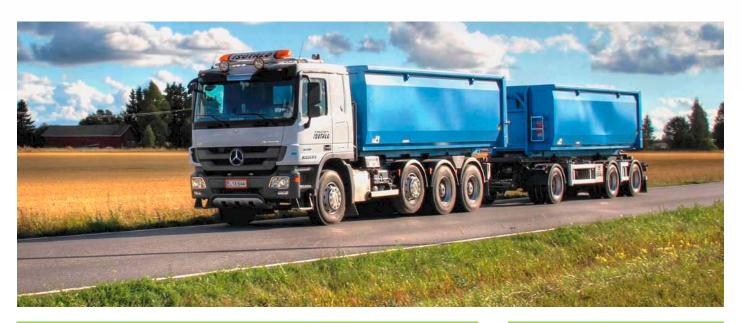

# Roll carrier export

Robust and payload-optimised: your new trailer for transporting roller containers in accordance with DIN 30722

## **Roll Carrier**

The trailer for roller container transport, from the Hüffermann modular system, excels in every sphere.

Here at Hüffermann, we manufacture modern transport systems that are "Made in Germany". With the roll carrier, we've offered a robust, payload-optimised trailer for years, for the transport of roller containers in accordance with DIN 30722.