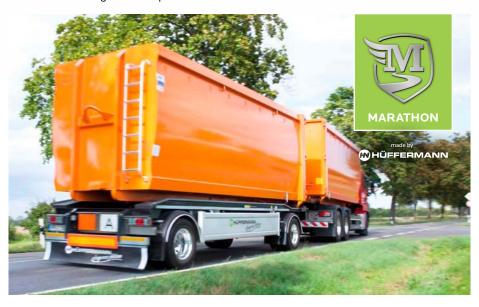

#### MARATHON - pure Hüffermann quality

The Marathon product line is a payloadoptimised container transport concept and is therefore particularly suitable for longdistance transport under extreme operating conditions. Growing market requirements

in the recycling loop as well as ever greater distances between the recycling and recovery facilities increasingly demand payloadoptimised and versatile roller container vehicles.

### Marathon: Durable and retains value

Hüffermann designers focus on the payload, durability and value stability. Hüffermann delivers the Marathon product line with disc-braked 9-ton chassis with twin or single tyres.