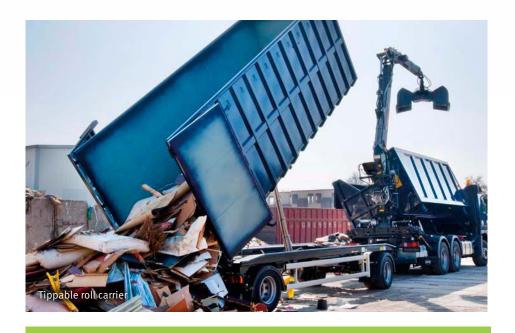

## Tippable roll carrier

Choose between a two-axle or three-axle chassis, for single or twin tyres. The basic set-up includes a height-adjustable drawbar

device for front loading, as well as a 280 bar single-circuit hydraulic system with a gimballed tipping cylinder.

## Tippable roll carrier with a central axis design

The vehicle is equipped with a retractable tow bar for front loading, specially designed for loading in narrow loading yards.

## **Tippable roll carrier**

For heavy bulk-goods containers, with an air-sprung 11000 kg chassis and a permissible gross vehicle weight of 28,000 kg.

#### **Roll carrier versions**

The right solution for every application

- + Gain time when empting containers
- + Front loading