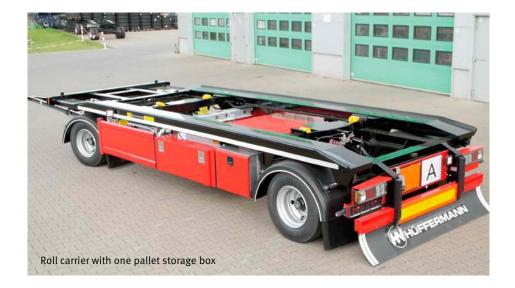

## Tippable roll carrier

Choose between a two-axle or three-axle chassis, for single or twin tyres. The basic set-up includes a height-adjustable drawbar

device for front loading, as well as a 280 bar single-circuit hydraulic system with a gimballed tipping cylinder.

## Tippable roll carrier with a central axis design

The vehicle is equipped with a retractable tow bar for front loading, specially designed for loading in narrow loading yards.

## **Tippable roll carrier**

For heavy bulk-goods containers, with an air-sprung 11000 kg chassis and a permissible gross vehicle weight of 28,000 kg.

#### **Roll carrier versions**

The right solution for every application

- + Gain time when empting containers
- + Front loading

## Tippable roll carrier

With special tyres and 11,000kg air-suspended chassis for agricultural use. Permissible total weight 30,000 kg.

- Your benefits
  - + Robust construction
  - + Payload giant
  - + Easy handling