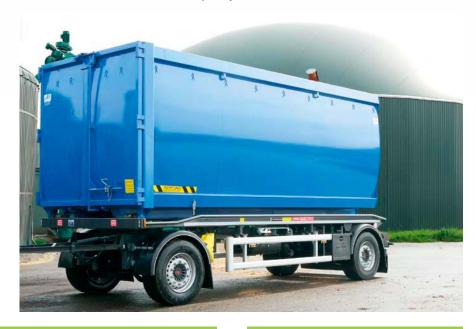

### blue line product line

The blue line product line is a technically balanced trailer concept that is specially designed for the transportation of roller containers.

## blue line roll carriers

- With a proven design: Type: HAR 1870/HAR 1865
- Chassis: SAF Intradisc
- Axle load: 9 t
- Tyres: 265/70R19.5 8 wheels
- Tyres: 385/55R22.5 4 wheels
- Knorr or Wabco brake system • Storage compartment
- Rear apron
- Hella part LED lighting