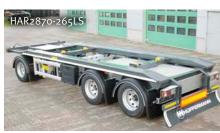

### blue line product line

The blue line product line is a technically balanced trailer concept that is specially designed for the transportation of roller containers.

## blue line roll carriers

- With a proven design: Type: HAR 1870/HAR 1865
- Chassis: SAF Intradisc
- Axle load: 9 t
- Tyres: 265/70R19.5 8 wheels
- Tyres: 385/55R22.5 4 wheels
- Knorr or Wabco brake system • Storage compartment
- Rear apron
- Hella part LED lighting