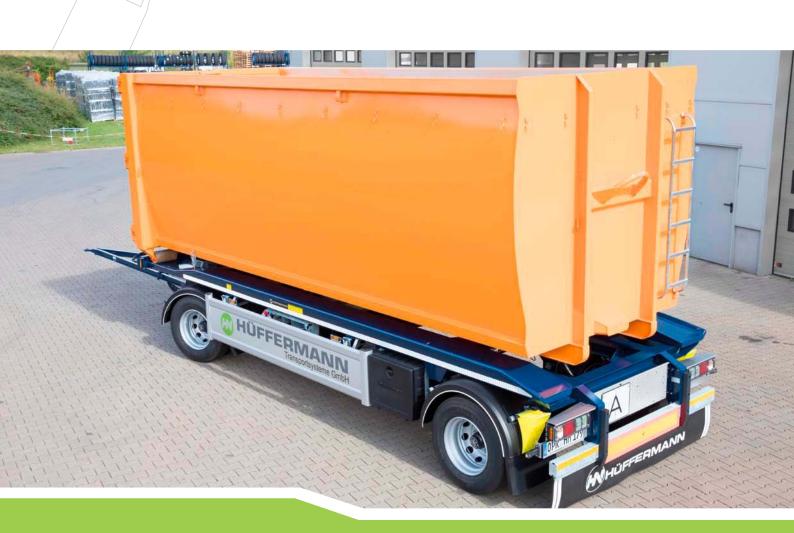

# **Roll Carrier**

Robust and payload-optimised: your new trailer for transporting roller containers in accordance with DIN 30722

## **Roll Carrier**

The trailer for roller container transport, from the Hüffermann modular system, excels in every sphere.

Here at Hüffermann, we manufacture modern transport systems that are "Made in Germany". With the roll carrier, we've offered a robust, payload-optimised trailer for years, for the transport of roller containers in accordance with DIN 30722.

### **Roll carrier versions**

The right solution for every application

- + Robust construction
- + Chassis for high payload centres of gravity

## Longitudinal girder construction

The longitudinal girder construction throughout (partly registered design) with optimised material strength ensures smooth container transport.

The low-wear rolling surface with rounded centring edge provides security and excels, even after longer periods of use, thanks to a consistently attractive appearance.

#### **Your benefits**

- + Durable
- + Reduced wear to rolling surfaces
- + Safety when settling the container
- + Extremely robust

is extremely reliable.

- + Low maintenance costs
- + Reliable securing of loads