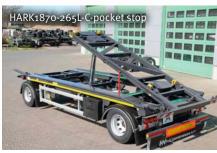

### blue line product line

The blue line product line is a technically balanced trailer concept that is specially designed for the transportation of roller containers.

## blue line roll carriers

- With a proven design: Type: HAR 1870/HAR 1865
- Chassis: SAF Intradisc
- Axle load: 9 t
- Tyres: 265/70R19.5 8 wheels
- Tyres: 385/55R22.5 4 wheels
- Knorr or Wabco brake system • Storage compartment
- Rear apron
- Hella part LED lighting