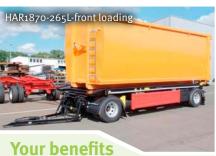

## Tippable roll carrier

Choose between a two-axle or three-axle chassis, for single or twin tyres. The basic set-up includes a height-adjustable drawbar

device for front loading, as well as a 280 bar single-circuit hydraulic system with a gimballed tipping cylinder.

## Tippable roll carrier with a central axis design

The vehicle is equipped with a retractable tow bar for front loading, specially designed for loading in narrow loading yards.

#### **Roll carrier versions**

The right solution for every application

- + Gain time when empting containers
- + Front loading