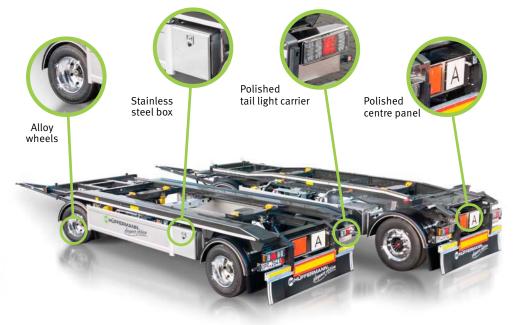

## blue line roll carriers

- With a proven design: Type: HAR 1870/HAR 1865
- Chassis: SAF Intradisc
- Axle load: 9 t
- Tyres: 265/70R19.5 8 wheels
- Tyres: 385/55R22.5 4 wheels
- Knorr or Wabco brake system • Storage compartment
- Rear apron
- Hella part LED lighting

## **Options:**

- A-sign or GGVS (German Ordinance on Road Transport of Hazardous Materials)
- Reversing light
- Spare wheel
- Arc galvanising
- Rear space monitoring system
- elegance edition