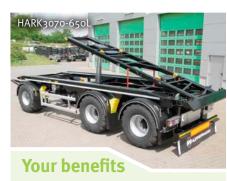

## Tippable roll carrier

Choose between a two-axle or three-axle chassis, for single or twin tyres. The basic set-up includes a height-adjustable drawbar

device for front loading, as well as a 280 bar single-circuit hydraulic system with a gimballed tipping cylinder.

## Tippable roll carrier with a central axis design

The vehicle is equipped with a retractable tow bar for front loading, specially designed for loading in narrow loading yards.

## **Tippable roll carrier**

For heavy bulk-goods containers, with an air-sprung 11000 kg chassis and a permissible gross vehicle weight of 28,000 kg.

#### **Roll carrier versions**

The right solution for every application

- + Gain time when empting containers
- + Front loading