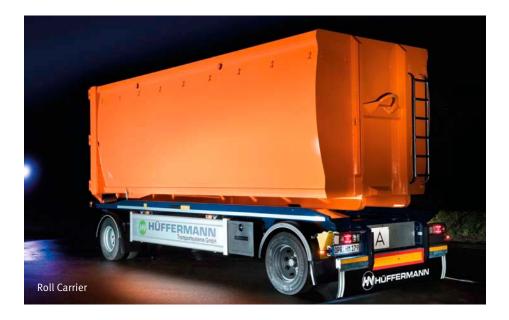

# **Roll Carrier**

Robust and payload-optimised: your new trailer for transporting roller containers in accordance with DIN 30722

## **Roll Carrier**

The trailer for roller container transport, from the Hüffermann modular system, excels in every sphere.

Here at Hüffermann, we manufacture modern transport systems that are "Made in Germany". With the roll carrier, we've offered a robust, payload-optimised trailer for years, for the transport of roller containers in accordance with DIN 30722.