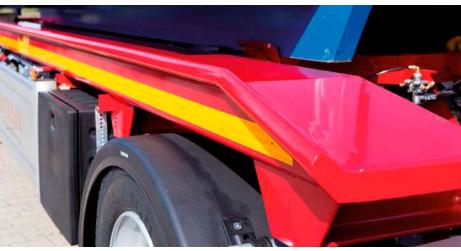

## Longitudinal girder construction

The longitudinal girder construction throughout (partly registered design) with optimised material strength ensures smooth container transport.

The low-wear rolling surface with rounded centring edge provides security and excels, even after longer periods of use, thanks to a consistently attractive appearance.

#### **Your benefits**

- + Durable
- + Reduced wear to rolling surfaces
- + Safety when settling the container
- + Extremely robust

is extremely reliable.

- + Low maintenance costs
- + Reliable securing of loads